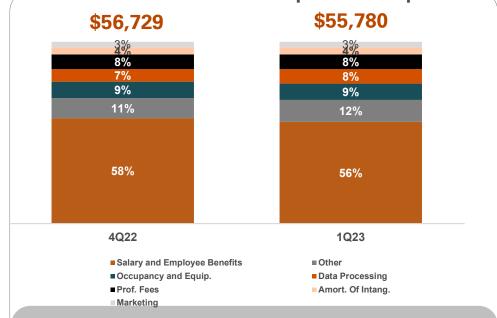

#### **Operating Noninterest Income/Expense**

Efficiency ratio 48.4%; Operating efficiency ratio 45.6%

Note: Excludes noninterest income line items in a loss position

- Government guaranteed loan income increased \$1.9 million primarily due to increases in the gain on sale of USDA loans through our wholly owned subsidiary, North Avenue Capital, LLC.
- Customer swap income decreased \$2.1 million primarily due to decreased trades executed during 1Q23 compared to 4Q22.
- Equity method investment (loss) income decreased by \$3.9 million. We have a 49% equity method investment in Thrive Mortgage, LLC, and the decrease is a direct result of their focus on managing expenses and capitalizing on profitable products during the current rate environment throughout the first part of 2023.

#### 1Q23 / 4Q22 Noninterest Expense Comparison

- Salaries and employee benefits decreased \$1.8 million, or 5.4%, from 4Q22 primarily due to a decrease in lender incentive as a result of slowed loan growth.
- Data processing and software expenses increase by \$523 thousand, or 12.4%, from 4Q22 primarily due to upgrades in technology systems as we continue to grow and implement more user-friendly platforms for our customers.