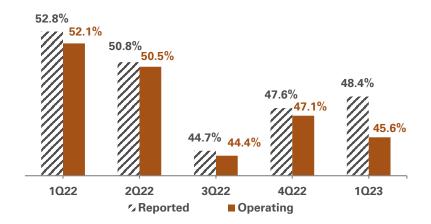

| Key Performance Metrics | First Quarter 2023 | Fourth Quarter 2022 | First Quarter 2022 |
|-------------------------|--------------------|---------------------|--------------------|
| Diluted EPS             | 0.70               | 0.73                | 0.65               |
| BVPS (\$)               | 27.54              | 26.83               | 26.86              |
| ROAA (%)                | 1.28               | 1.35                | 1.36               |
| Efficiency Ratio (%)    | 48.4               | 47.6                | 52.8               |
| ROATCE (%)              | 15.8               | 16.8                | 15.8               |

| Key Operating Performance Metrics <sup>1</sup> | First Quarter 2023 | Fourth Quarter 2022 | First Quarter 2022 |
|------------------------------------------------|--------------------|---------------------|--------------------|
| Operating Diluted EPS                          | 0.79               | 0.74                | 0.66               |
| TBVPS (\$)                                     | 19.43              | 18.64               | 18.51              |
| Operating ROAA (%)                             | 1.44               | 1.36                | 1.38               |
| Operating Efficiency Ratio (%)                 | 45.6               | 47.1                | 52.1               |
| Operating ROATCE (%)                           | 17.7               | 16.9                | 16.1               |

#### **Operating Noninterest Income/Expense**

Efficiency ratio 48.4%; Operating efficiency ratio 45.6%

Note: Excludes noninterest income line items in a loss position

- Government guaranteed loan income increased \$1.9 million primarily due to increases in the gain on sale of USDA loans through our wholly owned subsidiary, North Avenue Capital, LLC.
- Customer swap income decreased \$2.1 million primarily due to decreased trades executed during 1Q23 compared to 4Q22.
- Equity method investment (loss) income decreased by \$3.9 million. We have a 49% equity method investment in Thrive Mortgage, LLC, and the decrease is a direct result of their focus on managing expenses and capitalizing on profitable products during the current rate environment throughout the first part of 2023.