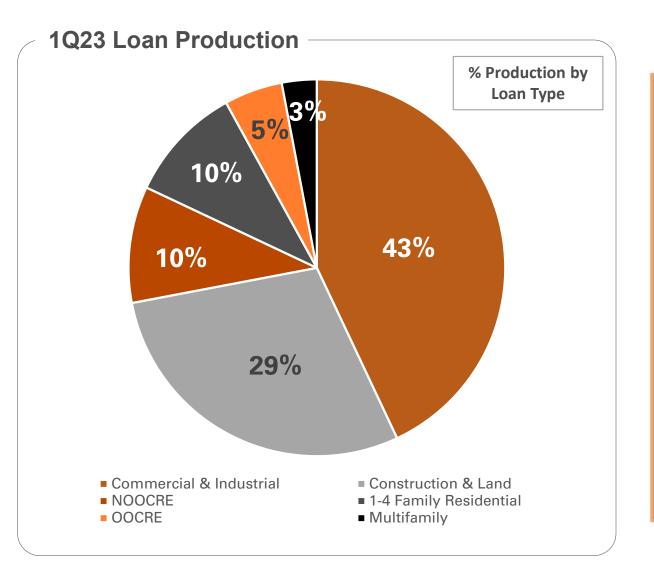

05            |
| Total Deposits – Uninsured / Uncollateralized               | 3,510,972            |
| Estimated Liquidity Available for Uninsured Deposits:       |                      |
| Cash & Cash Equivalents                                     | 852,902              |
| FHLB, Fed Discount Window and Fed BTFP Program Availability | 4,149,503            |
| Fed Funds Lines Availability                                | 75,000               |
| Unpledged Bonds                                             | 144,603              |
| Estimated Liquidity Available for Uninsured Deposits        | 5,222,008            |
| Coverage Ratio of Uninsured and Uncollateralized Deposits   | 149%                 |





#### **Lending in Growing Texas Market**









#### Q1 Production Distribution







#### **Net Interest Income**

#### Reflects market conditions, including deposit competition, and change in funding mix



#### Net Interest Income Rollforward (\$ in thousand)

|                                        | 4Q22 v 1Q23 |
|----------------------------------------|-------------|
| Beginning Net Interest Income          | \$106,098   |
| Impact of loan rate changes            | 14,088      |
| Impact of growth                       | 2,009       |
| Impact of deposit rate changes         | (15,350)    |
| Change due to day count                | (2,298)     |
| Impact of nonaccrual interest reversal | (711)       |
| Change in earning asset mix and other  | (385)       |
| Impact of cash excess retained         | (62)        |
| Ending Net Interest Income             | \$1