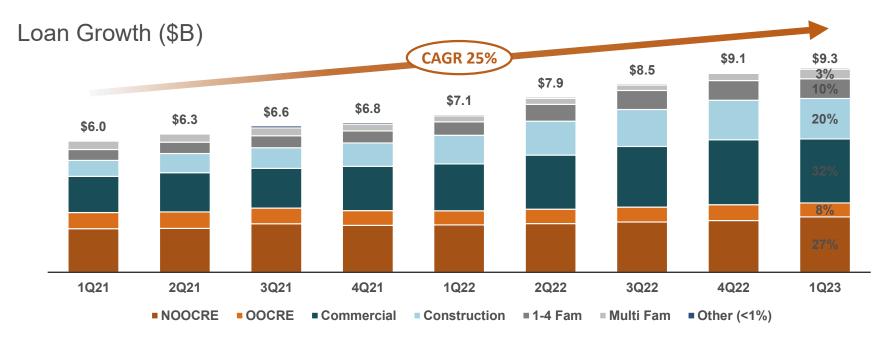

#### **Lending in Growing Texas Market**

Total Loan Balances<sup>1</sup> up 2.2% from December 31, 2022 and ACL to Total Loans<sup>1</sup> up 8.4% from December 31, 2022