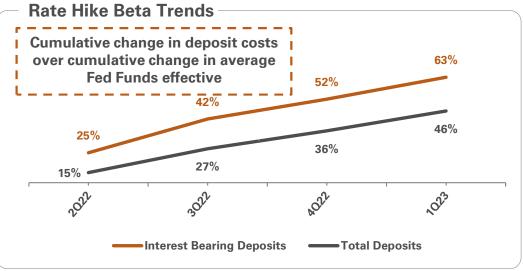

#### **Net Interest Income**

#### Reflects market conditions, including deposit competition, and change in funding mix