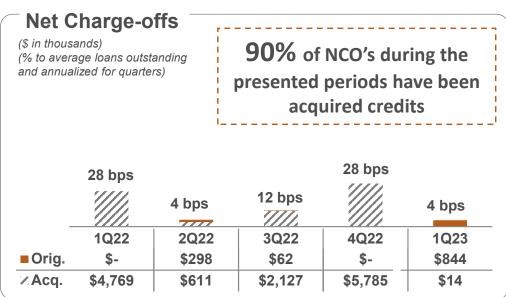

|       | -                 | (5,785)       |
| 4Q22 Provision        |    | 11,800                         | -        |       | (523)             | 11,277        |
| At December 31, 2022  |    | 91,052                         |          | 1.01% | 10,085            | 101,137       |
| Net Charge-offs       |    | (858)                          | -        |       | -                 | (858)         |
| 1Q23 Provision        |    | 8,500                          | _        |       | 1,497             | 9,997         |
| At March 31, 2023     | \$ | 98,694                         |          | 1.07% | \$<br>11,582      | \$<br>110,276 |

Total Loan Balances<sup>1</sup> up 2.2% from December 31, 2022 and ACL to Total Loans<sup>1</sup> up 8.4% from December 31, 2022

#### **Asset Quality**











## **CRE In-depth Snapshot**

| CRE Segment | Total<br>Commitment | Total Outstanding | Average Loan<br>Size <sup>1</sup> | # of Loans <sup>1</sup> | Average LTV <sup>1</sup> | % of Total Loans,<br>exc. MW <sup>1</sup> |
|-------------|---------------------|-------------------|-----------------------------------|-------------------------|--------------------------|-------------------------------------------|
| Industrial  | \$1.7 B             | \$1.1 B           | \$6.8 MM                          | 162                     | 55%                      | 11.9%                                     |
| Multifamily | \$1.7 B             | \$1.0 B           | \$14.4 MM                         | 118                     | 54%                      | 10.1%                                     |