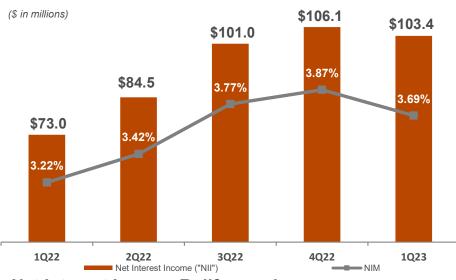

#### **Net Interest Income**

#### Reflects market conditions, including deposit competition, and change in funding mix

#### Net Interest Income Rollforward (\$ in thousand)

|                                        | 4Q22 v 1Q23 |
|----------------------------------------|-------------|
| Beginning Net Interest Income          | \$106,098   |
| Impact of loan rate changes            | 14,088      |
| Impact of growth                       | 2,009       |
| Impact of deposit rate changes         | (15,350)    |
| Change due to day count                | (2,298)     |
| Impact of nonaccrual interest reversal | (711)       |
| Change in earning asset mix and other  | (385)       |
| Impact of cash excess retained         | (62)        |
| Ending Net Interest Income             | \$103,389   |