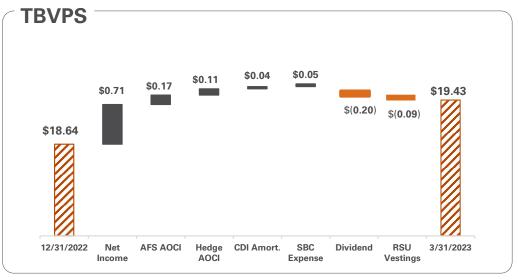

| Key Operating Performance Metrics <sup>1</sup> | First Quarter 2023 | Fourth Quarter 2022 | First Quarter 2022 |
|------------------------------------------------|--------------------|---------------------|--------------------|
| Operating Diluted EPS                          | 0.79               | 0.74                | 0.66               |
| TBVPS (\$)                                     | 19.43              | 18.64               | 18.51              |
| Operating ROAA (%)                             | 1.44               | 1.36                | 1.38               |
| Operating Efficiency Ratio (%)                 | 45.6               | 47.1                | 52.1               |
| Operating ROATCE (%)                           | 17.7               | 16.9                | 16.1               |

## VERITEX® HOLDINGS, INC.

TRUTH

INTEGRITY

TRANSPARENCY

|                                           | 100 |              |     |              |       | As of           |      |              |   |              |
|-------------------------------------------|-----|--------------|-----|--------------|-------|-----------------|------|--------------|---|--------------|
|                                           | M   | lar 31, 2023 | D   | ec 31, 2022  | S     | ер 30, 2022     | _,1  | lun 30, 2022 | 4 | Mar 31, 2022 |
|                                           |     |              |     | (Dollars in  | hous  | ands, except pe | r sh | are data)    |   |              |
| Tangible Common Equity                    |     |              |     |              |       |                 |      |              |   |              |
| Total stockholders' equity                | S   | 1,493,737    | S   | 1,449,773    | S     | 1,411,899       | S    | 1,429,442    | S | 1,447,996    |
| Adjustments:                              |     |              |     |              |       |                 |      |              |   |              |
| Goodwill                                  |     | (404,452)    |     | (404,452)    |       | (404,452)       |      | (404,452)    |   | (404,452)    |
| Core deposit intangibles                  |     | (35,808)     |     | (38,247)     |       | (40,684)        |      | (43,122)     |   | (45,560)     |
| Tangible common equity                    | 5   | 1,053,477    | S   | 1,007,074    | S     | 966,763         | S    | 981,868      | 5 | 997,984      |
| Common shares outstanding                 |     | 54,229       |     | 54,030       |       | 53,988          |      | 53,951       |   | 53,907       |
| Book value per common share               | s   | 27.54        | S   | 26.83        | s     | 26.15           | S    | 26.50        | s | 26.86        |
| Tangible book value per common share      | S   | 19.43        | S   | 18.64        | S     | 17.91<br>As of  | S    | 18.20        | S | 18.51        |
|                                           | . 1 | Mar 31, 2023 |     | Dec 31, 2022 |       | Sep 30, 2022    |      | Jun 30, 2022 |   | Mar 31, 2022 |
|                                           |     |              |     |              | (Doll | ars in thousan  | ds)  |              |   |              |
| Tangible Common Equity                    |     |              |     |              |       |                 |      |              |   |              |
| Total stockholders' equity                | S   | 1,493,737    | S   | 1,449,773    | S     | 1,411,899       | S    | 1,429,442    | S | 1,447,996    |
| Adjustments:                              |     |              |     |              |       |                 |      |              |   |              |
| Goodwill                                  |     | (404,452)    |     | (404,452)    |       | (404,452)       |      | (404,452)    |   | (404,452)    |
| Core deposit intangibles                  |     | (35,808)     |     | (38,247)     |       | (40,684)        |      | (43,122)     |   | (45,560)     |
| Tangible common equity                    | S   | 1,053,477    | 5   | 1,007,074    | S     | 966,763         | 5    | 981,868      | S | 997,984      |
| Tangible Assets                           |     |              | •   |              | •     |                 |      |              |   |              |
| Total assets                              | S   | 12,609,487   | S   | 12,154,361   | S     | 11,714,454      | S    | 11,304,811   | S | 10,453,680   |
| Adjustments:                              |     |              |     |              |       |                 |      |              |   |              |
| Goodwill                                  |     | (404,452)    |     | (404,452)    |       | (404,452)       |      | (404,452)    |   | (404,452)    |
| Core deposit intangibles                  |     | (35,808)     |     | (38,247)     |       | (40,684)        |      | (43,122)     |   | (45,560)     |
| Tangible Assets                           | S   | 12,169,227   | S   | 11,711,662   | S     | 11,269,318      | S    | 10,857,237   | S | 10,003,668   |
| Tangible Common Equity to Tangible Assets | 03  | 8.66 %       | ja: | 8.60 %       |       | 8.58 %          |      | 9.04 %       | 6 | 9.98 %       |