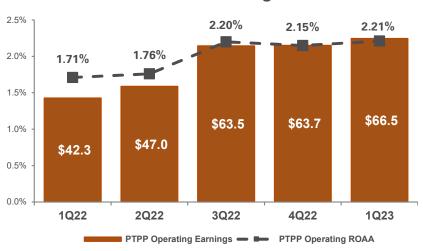

#### **Q1 Financial Metrics**

PTPP Return on Average Assets<sup>1</sup>

TBVPS<sup>1</sup>

Efficiency Ratio<sup>1</sup>

Diluted Earnings Per Share<sup>1</sup>