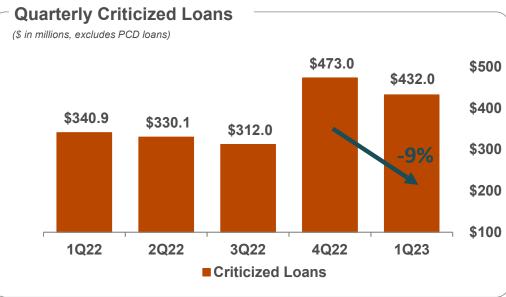

| -                 | (5,785)       |
| 4Q22 Provision        |    | 11,800                         | -        |       | (523)             | 11,277        |
| At December 31, 2022  |    | 91,052                         |          | 1.01% | 10,085            | 101,137       |
| Net Charge-offs       |    | (858)                          | -        |       | -                 | (858)         |
| 1Q23 Provision        |    | 8,500                          | _        |       | 1,497             | 9,997         |
| At March 31, 2023     | \$ | 98,694                         |          | 1.07% | \$<br>11,582      | \$<br>110,276 |

Total Loan Balances<sup>1</sup> up 2.2% from December 31, 2022 and ACL to Total Loans<sup>1</sup> up 8.4% from December 31, 2022

#### **Asset Quality**











## **CRE In-depth Snapshot**

| CRE Segment | Total<br>Commitment | Total Outstanding | Average Loan<br>Size <sup>1</sup> | # of Loans <sup>1</sup> | Average LTV <sup>1</sup> | % of Total Loans,<br>exc. MW <sup>1</sup> |
|-------------|---------------------|-------------------|-----------------------------------|-------------------------|--------------------------|-------------------------------------------|
| Industrial  | \$1.7 B             | \$1.1 B           | \$6.8 MM                          | 162                     | 55%                      | 11.9%                                     |
| Multifamily | \$1.7 B             | \$1.0 B           | \$14.4 MM                         | 118                     | 54%                      | 10.1%                                     |
|