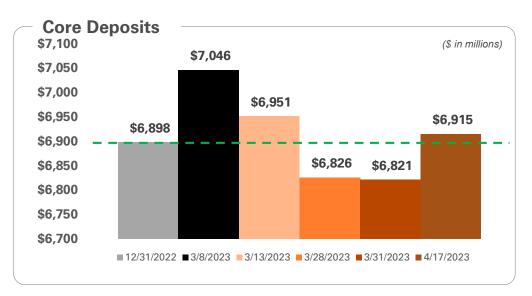

#### **Deposit Detail**

#### **Uninsured/Uncollateralized Deposits**

Total Deposits - \$9.0 Billion (down 0.97% from 4Q22)

**FDIC Uninsured Percentage** 

38.4%

Veritex uninsured deposits as of April 17, 2023

**Coverage Ratio of Uninsured and Uncollateralized Deposits** 