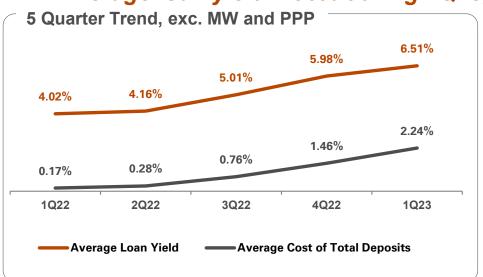

#### **Interest Rate Components of Loans and Investments**

Average loan yield 7.56% during 1Q23, up 23 bps from 4Q22; 79% Floating rate loans<sup>1</sup>

| Variable and Hybrid Loans by<br>Rate Index | -  | Amount<br>millions) | % of Variable and Hybrid Loans |
|--------------------------------------------|----|---------------------|--------------------------------|
| 1-Month LIBOR                              | \$ | 698.7               | 9.5%                           |
| 12-Month LIBOR                             | \$ | 241.5               | 3.3%                           |
| 1-Month SOFR                               | \$ | 4,460.0             | 60.8%                          |
| Overnight SOFR                             | \$ | 109.2               | 1.5%                           |
| Prime Rate                                 | \$ | 1,608.3             | 21.9%                          |
| Other                                      | \$ | 215.3               | 2.9%                           |
| Total Variable and Hybrid Loans            | \$ | 7,333.0             | 100.0%                         |