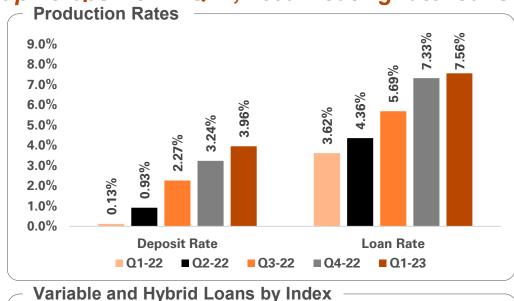

#### Q1 Production Distribution

#### **Interest Rate Components of Loans and Investments**

Average loan yield 7.56% during 1Q23, up 23 bps from 4Q22; 79% Floating rate loans<sup>1</sup>

| Variable and Hybrid Loans by<br>Rate Index | -  | Amount<br>millions) | % of Variable and Hybrid Loans |
|--------------------------------------------|----|---------------------|--------------------------------|
| 1-Month LIBOR                              | \$ | 698.7               | 9.5%                           |
| 12-Month LIBOR                             | \$ | 241.5               | 3.3%                           |
| 1-Month SOFR                               | \$ | 4,460.0             | 60.8%                          |
| Overnight SOFR                             | \$ | 109.2               | 1.5%                           |
| Prime Rate                                 | \$ | 1,608.3             | 21.9%                          |
| Other                                      | \$ | 215.3               | 2.9%                           |
| Total Variable and Hybrid Loans            | \$ | 7,333.0             | 100.0%                         |