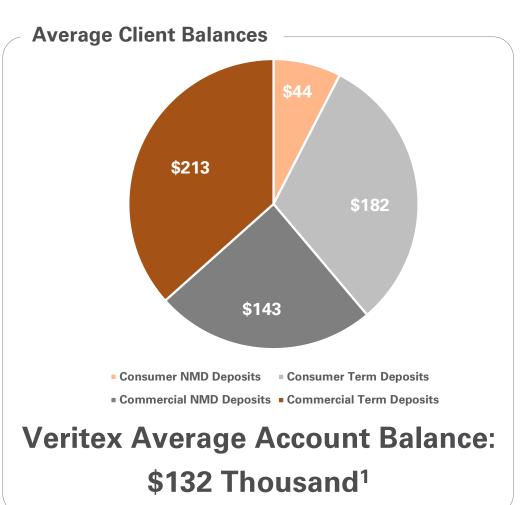

77            |
| Less: Insured and/or Collateralized Deposits                | 5,623,905            |
| Total Deposits – Uninsured / Uncollateralized               | 3,510,972            |
| Estimated Liquidity Available for Uninsured Deposits:       |                      |
| Cash & Cash Equivalents                                     | 852,902              |
| FHLB, Fed Discount Window and Fed BTFP Program Availability | 4,149,503            |
| Fed Funds Lines Availability                                | 75,000               |
| Unpledged Bonds                                             | 144,603              |
| Estimated Liquidity Available for Uninsured Deposits        | 5,222,008            |
| Coverage Ratio of Uninsured and Uncollateralized Deposits   | 149%                 |





#### **Lending in Growing Texas Market**









#### Q1 Production Distribution







#### **Net Interest Income**

#### Reflects market conditions, including deposit competition, and change in funding mix



#### Net Interest Income Rollforward (\$ in thousand)

|                                        | 4Q22 v 1Q23 |
|----------------------------------------|-------------|
| Beginning Net Interest Income          | \$106,098   |
| Impact of loan rate changes            | 14,088      |
| Impact of growth                       | 2,009       |
| Impact of deposit rate changes         | (15,350)    |
| Change due to day count                | (2,298)     |
| Impact of nonaccrual interest reversal | (711)       |
| Change in earning asset mix and other  | (385)       |
| Impact of cash