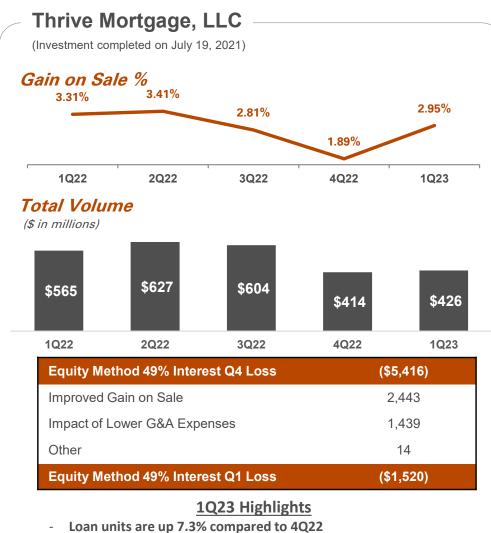

#### **Operating Noninterest Income/Expense**

Efficiency ratio 48.4%; Operating efficiency ratio 45.6%

Note: Excludes noninterest income line items in a loss position

- Government guaranteed loan income increased \$1.9 million primarily due to increases in the gain on sale of USDA loans through our wholly owned subsidiary, North Avenue Capital, LLC.
- Customer swap income decreased \$2.1 million primarily due to decreased trades executed during 1Q23 compared to 4Q22.
- Equity method investment (loss) income decreased by \$3.9 million. We have a 49% equity method investment in Thrive Mortgage, LLC, and the decrease is a direct result of their focus on managing expenses and capitalizing on profitable products during the current rate environment throughout the first part of 2023.

#### **Government Guaranteed and Thrive**

Continued reduction in expenses across the organization Long dated locks, which are no longer being entered into,

represented 50% of the 1Q23 loss reported