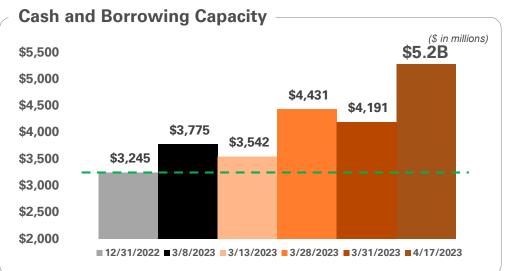

**\$5.2B** in available liquidity at 4/17/23 for ~150% uninsured deposit coverage

0.35%

NPAs to Total Assets
(↓ 1 bp from 4Q22/ ↓11 bps from 1Q22)

#### **Healthy Liquidity & Funding Capacity**

- Well positioned to weather current environment
- Holding \$791 million in Fed cash as of April 17<sup>th</sup>; normally hold approximately \$300 million in Fed cash
- No borrowings from Federal Reserve lending facilities in 2023

| -                                                           | As of April 17, 2023 |
|-------------------------------------------------------------|----------------------|
| Total Deposits                                              | 9,134,877            |
| Less: Insured and/or Collateralized Deposits                | 5,623,905            |
| Total Deposits – Uninsured / Uncollateralized               | 3,510,972            |
| Estimated Liquidity Available for Uninsured Deposits:       |                      |
| Cash & Cash Equivalents                                     | 852,902              |
| FHLB, Fed Discount Window and Fed BTFP Program Availability | 4,149,503            |
| Fed Funds Lines Availability                                | 75,000               |
| Unpledged Bonds                                             | 144,603              |
| Estimated Liquidity Available for Uninsured Deposits        | 5,222,008            |
| Coverage Ratio of Uninsured and Uncollateralized Deposits   | 149%                 |