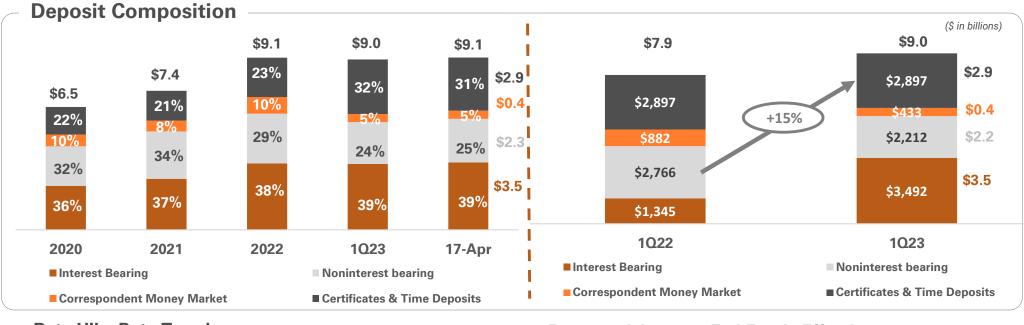

#### **Deposit Detail**

#### **Uninsured/Uncollateralized Deposits**

Total Deposits - \$9.0 Billion (down 0.97% from 4Q22)

**FDIC Uninsured Percentage** 

38.4%

Veritex uninsured deposits as of April 17, 2023

**Coverage Ratio of Uninsured and Uncollateralized Deposits** 

| -                                                           | As of April 17, 2023 |
|-------------------------------------------------------------|----------------------|
| Total Deposits                                              | 9,134,877            |
| Less: Insured and/or Collateralized Deposits                | 5,623,905            |
| Total Deposits – Uninsured / Uncollateralized               | 3,510,972            |
| Estimated Liquidity Available for Uninsured Deposits:       |                      |
| Cash & Cash Equivalents                                     | 852,902              |
| FHLB, Fed Discount Window and Fed BTFP Program Availability | 4,149,503            |
| Fed Funds Lines Availability                                | 75,000               |
| Unpledged Bonds                                             | 144,603              |
| Estimated Liquidity Available for Uninsured Deposits        | 5,222,008            |
| Coverage Ratio of Uninsured and Uncollateralized Deposits   | 149%                 |