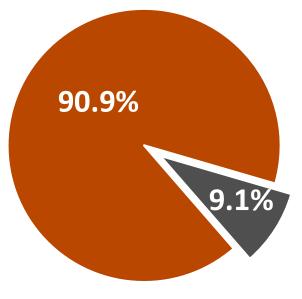

#### **Uninsured/Uncollateralized Deposits**

Total Deposits - \$9.0 Billion (down 0.97% from 4Q22)

**FDIC Uninsured Percentage** 

38.4%

Veritex uninsured deposits as of April 17, 2023

**Coverage Ratio of Uninsured and Uncollateralized Deposits** 