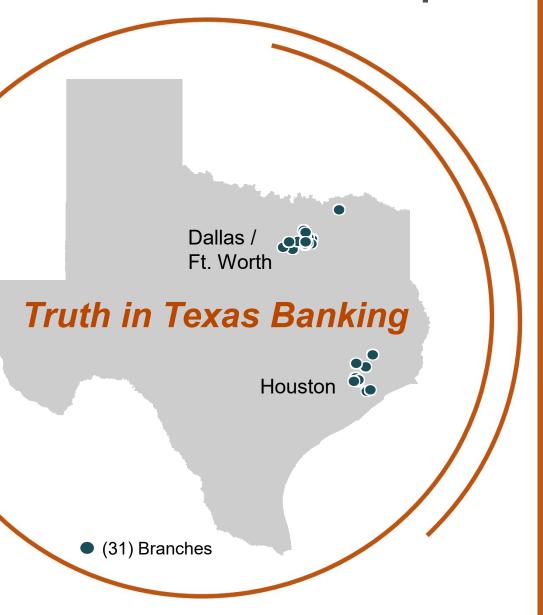

ROATCE, operating efficiency ratio, operating noninterest income, operating noninterest expense and adjusted net interest margin ("NIM"). Veritex's management uses these non-GAAP financial measures to evaluate its operating performance and provide information that is important to investors. The non-GAAP financial measures that Veritex discusses in this presentation should not be considered in isolation or as a substitute for the most directly comparable or other financial measures calculated in accordance with GAAP. Please see "Reconciliation of Non-GAAP Financial Measures" at the end of this presentation for reconciliations of non-GAAP measures to the most directly comparable financial measures calculated in accordance with GAAP.



### Veritex Holdings, Inc. First Quarter 2023 Snapshot



\$12.6B

Asset size (**↑ \$455.1 MM¹**)

2.21%

PTPP ROAA¹ (↑ 6 bps¹)

12.7%

4-year CAGR TBV, including dividends 1Q23 TBV \$19.43 (↑ 62%)

Total deposits down less than 1% for 1Q23

**\$5.2B** in available liquidity at 4/17/23 for ~150% uninsured deposit coverage

0.35%

NPAs to Total Assets
(↓ 1 bp from 4Q22/ ↓11 bps from 1Q22)



## First Quarter Highlights

| Financial Highlights (\$M)  | First Quarter 2023 | Operating First<br>Quarter 2023 <sup>1</sup> | Fourth Quarter 2022 | First Quarter<br>2022 |
|-----------------------------|--------------------|----------------------------------------------|---------------------|-----------------------|
| Net Interest Income         | 103.4              | 103.4                                        | 106.1               | 73.0