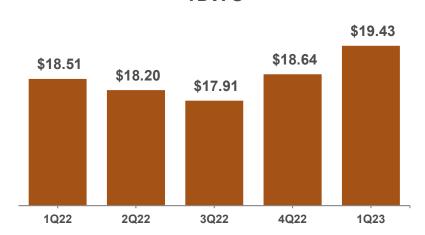

| Key Operating Performance Metrics <sup>1</sup> | First Quarter 2023 | Fourth Quarter 2022 | First Quarter 2022 |
|------------------------------------------------|--------------------|---------------------|--------------------|
| Operating Diluted EPS                          | 0.79               | 0.74                | 0.66               |
| TBVPS (\$)                                     | 19.43              | 18.64               | 18.51              |
| Operating ROAA (%)                             | 1.44               | 1.36                | 1.38               |
| Operating Efficiency Ratio (%)                 | 45.6               | 47.1                | 52.1               |
| Operating ROATCE (%)                           | 17.7               | 16.9                | 16.1               |

#### **Q1 Financial Metrics**

PTPP Return on Average Assets<sup>1</sup>

TBVPS<sup>1</sup>

Efficiency Ratio<sup>1</sup>

Diluted Earnings Per Share<sup>1</sup>