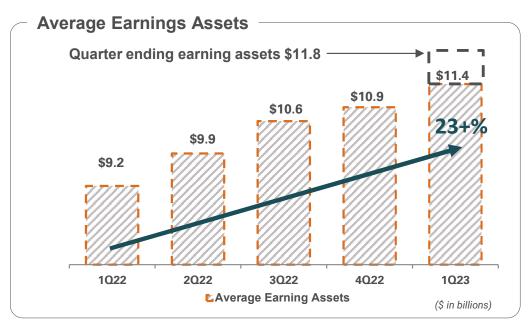

### Veritex Holdings, Inc. First Quarter 2023 Snapshot

\$12.6B

Asset size (**↑ \$455.1 MM¹**)

2.21%

PTPP ROAA¹ (↑ 6 bps¹)

12.7%

4-year CAGR TBV, including dividends 1Q23 TBV \$19.43 (↑ 62%)

Total deposits down less than 1% for 1Q23