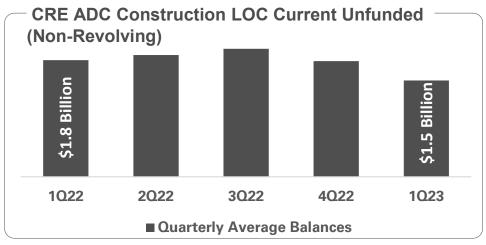

zed Deposits                | 5,623,905            |
| Total Deposits – Uninsured / Uncollateralized               | 3,510,972            |
| Estimated Liquidity Available for Uninsured Deposits:       |                      |
| Cash & Cash Equivalents                                     | 852,902              |
| FHLB, Fed Discount Window and Fed BTFP Program Availability | 4,149,503            |
| Fed Funds Lines Availability                                | 75,000               |
| Unpledged Bonds                                             | 144,603              |
| Estimated Liquidity Available for Uninsured Deposits        | 5,222,008            |
| Coverage Ratio of Uninsured and Uncollateralized Deposits   | 149%                 |





#### **Lending in Growing Texas Market**









#### Q1 Production Distribution







#### **Net Interest Income**

#### Reflects market conditions, including deposit competition, and change in funding mix



#### Net Interest Income Rollforward (\$ in thousand)

|                                        | 4Q22 v 1Q23 |
|----------------------------------------|-------------|
| Beginning Net Interest Income          | \$106,098   |
| Impact of loan rate changes            | 14,088      |
| Impact of growth                       | 2,009       |
| Impact of deposit rate changes         | (15,350)    |
| Change due to day count                | (2,298)     |
| Impact of nonaccrual interest reversal | (711)       |
| Change in earning asset mix and other  | (385)       |
| Impact of cash excess retained         | (62)        |
| Ending