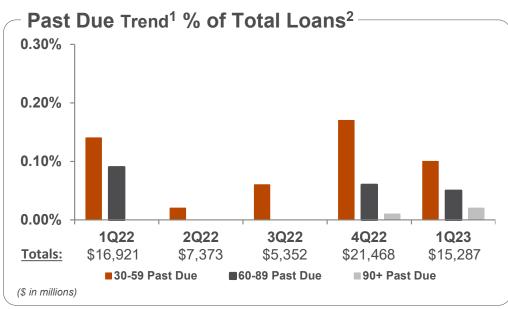

|       | -                 | (5,785)       |
| 4Q22 Provision        |    | 11,800                         | -        |       | (523)             | 11,277        |
| At December 31, 2022  |    | 91,052                         |          | 1.01% | 10,085            | 101,137       |
| Net Charge-offs       |    | (858)                          | -        |       | -                 | (858)         |
| 1Q23 Provision        |    | 8,500                          | _        |       | 1,497             | 9,997         |
| At March 31, 2023     | \$ | 98,694                         |          | 1.07% | \$<br>11,582      | \$<br>110,276 |

Total Loan Balances<sup>1</sup> up 2.2% from December 31, 2022 and ACL to Total Loans<sup>1</sup> up 8.4% from December 31, 2022

#### **Asset Quality**











## **CRE In-depth Snapshot**

| CRE Segment | Total<br>Commitment | Total Outstanding | Average Loan<br>Size <sup>1</sup> | # of Loans <sup>1</sup> | Average LTV <sup>1</sup> | % of Total Loans,<br>exc. MW <sup>1</sup> |
|-------------|---------------------|-------------------|-----------------------------------|-------------------------|--------------------------|-------------------------------------------|
| Industrial  | \$1.7 B             | \$1.1 B           | \$6.8 MM                          | 162                     | 55%                      | 11.9%                                     |
| Multifamily | \$1.7 B             | \$1.0 B           | \$14.4 MM                         | 118                     | 54%                      | 10.1%