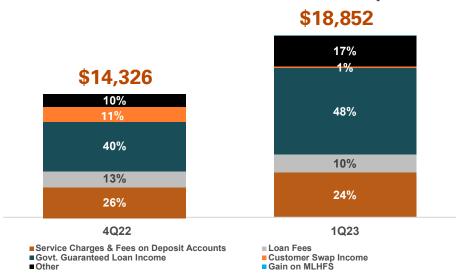

#### **Operating Noninterest Income/Expense**

Efficiency ratio 48.4%; Operating efficiency ratio 45.6%

Note: Excludes noninterest income line items in a loss position

- Government guaranteed loan income increased \$1.9 million primarily due to increases in the gain on sale of USDA loans through our wholly owned subsidiary, North Avenue Capital, LLC.
- Customer swap income decreased \$2.1 million primarily due to decreased trades executed during 1Q23 compared to 4Q22.
- Equity method investment (loss) income decreased by \$3.9 million. We have a 49% equity method investment in Thrive Mortgage, LLC, and the decrease is a direct result of their focus on managing expenses and capitalizing on profitable products during the current rate environment throughout the first part of 2023.