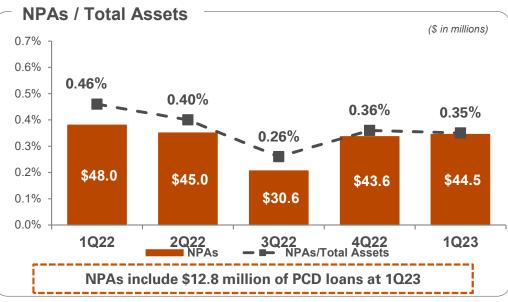

**\$5.2B** in available liquidity at 4/17/23 for ~150% uninsured deposit coverage

0.35%

NPAs to Total Assets
(↓ 1 bp from 4Q22/ ↓11 bps from 1Q22)

#### **Asset Quality**