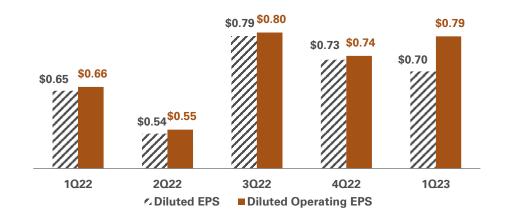

| Key Performance Metrics | First Quarter 2023 | Fourth Quarter 2022 | First Quarter 2022 |
|-------------------------|--------------------|---------------------|--------------------|
| Diluted EPS             | 0.70               | 0.73                | 0.65               |
| BVPS (\$)               | 27.54              | 26.83               | 26.86              |
| ROAA (%)                | 1.28               | 1.35                | 1.36               |
| Efficiency Ratio (%)    | 48.4               | 47.6                | 52.8               |
| ROATCE (%)              | 15.8               | 16.8                | 15.8               |

| Key Operating Performance Metrics <sup>1</sup> | First Quarter 2023 | Fourth Quarter 2022 | First Quarter 2022 |
|------------------------------------------------|--------------------|---------------------|--------------------|
| Operating Diluted EPS                          | 0.79               | 0.74                | 0.66               |
| TBVPS (\$)                                     | 19.43              | 18.64               | 18.51              |
| Operating ROAA (%)                             | 1.44               | 1.36                | 1.38               |
| Operating Efficiency Ratio (%)                 | 45.6               | 47.1                | 52.1               |
| Operating ROATCE (%)                           | 17.7               | 16.9                | 16.1               |

#### **Q1 Financial Metrics**

PTPP Return on Average Assets<sup>1</sup>

TBVPS<sup>1</sup>

Efficiency Ratio<sup>1</sup>

Diluted Earnings Per Share<sup>1</sup>