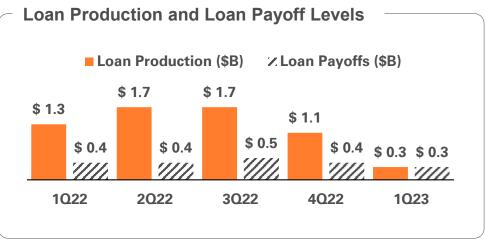

lized Deposits                | 5,623,905            |
| Total Deposits – Uninsured / Uncollateralized               | 3,510,972            |
| Estimated Liquidity Available for Uninsured Deposits:       |                      |
| Cash & Cash Equivalents                                     | 852,902              |
| FHLB, Fed Discount Window and Fed BTFP Program Availability | 4,149,503            |
| Fed Funds Lines Availability                                | 75,000               |
| Unpledged Bonds                                             | 144,603              |
| Estimated Liquidity Available for Uninsured Deposits        | 5,222,008            |
| Coverage Ratio of Uninsured and Uncollateralized Deposits   | 149%                 |





#### **Lending in Growing Texas Market**









#### Q1 Production Distribution







#### **Net Interest Income**

#### Reflects market conditions, including deposit competition, and change in funding mix



#### Net Interest Income Rollforward (\$ in thousand)

|                                        | 4Q22 v 1Q23 |
|----------------------------------------|-------------|
| Beginning Net Interest Income          | \$106,098   |
| Impact of loan rate changes            | 14,088      |
| Impact of growth                       | 2,009       |
| Impact of deposit rate changes         | (15,350)    |
| Change due to day count                | (2,298)     |
| Impact of nonaccrual interest reversal | (711)       |
| Change in earning asset mix and other  | (385)       |
| Impact of cash excess retained         | (62)        |
| Endin