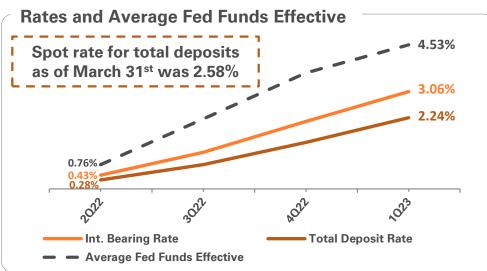

#### **Net Interest Income**

#### Reflects market conditions, including deposit competition, and change in funding mix