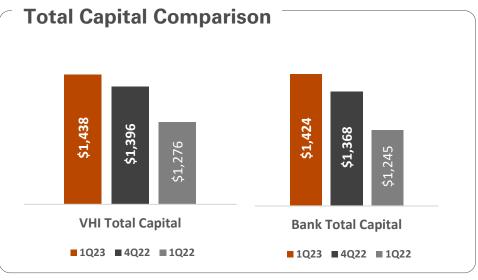

#### **Capital**

Low exposure to unrealized securities losses due to small portfolio size and moderate effective duration

## VERITEX® HOLDINGS, INC.

TRUTH

INTEGRITY

TRANSPARENCY

|                                           | 100 |              |     |              |       | As of           |      |              |   |              |
|-------------------------------------------|-----|--------------|-----|--------------|-------|-----------------|------|--------------|---|--------------|
|                                           | M   | lar 31, 2023 | D   | ec 31, 2022  | S     | ер 30, 2022     | _,1  | lun 30, 2022 | 4 | Mar 31, 2022 |
|                                           |     |              |     | (Dollars in  | hous  | ands, except pe | r sh | are data)    |   |              |
| Tangible Common Equity                    |     |              |     |              |       |                 |      |              |   |              |
| Total stockholders' equity                | S   | 1,493,737    | S   | 1,449,773    | S     | 1,411,899       | S    | 1,429,442    | S | 1,447,996    |
| Adjustments:                              |     |              |     |              |       |                 |      |              |   |              |
| Goodwill                                  |     | (404,452)    |     | (404,452)    |       | (404,452)       |      | (404,452)    |   | (404,452)    |
| Core deposit intangibles                  |     | (35,808)     |     | (38,247)     |       | (40,684)        |      | (43,122)     |   | (45,560)     |
| Tangible common equity                    | 5   | 1,053,477    | S   | 1,007,074    | S     | 966,763         | S    | 981,868      | 5 | 997,984      |
| Common shares outstanding                 |     | 54,229       |     | 54,030       |       | 53,988          |      | 53,951       |   | 53,907       |
| Book value per common share               | s   | 27.54        | S   | 26.83        | s     | 26.15           | S    | 26.50        | s | 26.86        |
| Tangible book value per common share      | S   | 19.43        | S   | 18.64        | S     | 17.91<br>As of  | S    | 18.20        | S | 18.51        |
|                                           | . 1 | Mar 31, 2023 |     | Dec 31, 2022 |       | Sep 30, 2022    |      | Jun 30, 2022 |   | Mar 31, 2022 |
|                                           |     |              |     |              | (Doll | ars in thousan  | ds)  |              |   |              |
| Tangible Common Equity                    |     |              |     |              |       |                 |      |              |   |              |
| Total stockholders' equity                | S   | 1,493,737    | S   | 1,449,773    | S     | 1,411,899       | S    | 1,429,442    | S | 1,447,996    |
| Adjustments:                              |     |              |     |              |       |                 |      |              |   |              |
| Goodwill                                  |     | (404,452)    |     | (404,452)    |       | (404,452)       |      | (404,452)    |   | (404,452)    |
| Core deposit intangibles                  |     | (35,808)     |     | (38,247)     |       | (40,684)        |      | (43,122)     |   | (45,560)     |
| Tangible common equity                    | S   | 1,053,477    | 5   | 1,007,074    | S     | 966,763         | 5    | 981,868      | S | 997,984      |
| Tangible Assets                           |     |              | •   |              | •     |                 |      |              |   |              |
| Total assets                              | S   | 12,609,487   | S   | 12,154,361   | S     | 11,714,454      | S    | 11,304,811   | S | 10,453,680   |
| Adjustments:                              |     |              |     |              |       |                 |      |              |   |              |
| Goodwill                                  |     | (404,452)    |     | (404,452)    |       | (404,452)       |      | (404,452)    |   | (404,452)    |
| Core deposit intangibles                  |     | (35,808)     |     | (38,247)     |       | (40,684)        |      | (43,122)     |   | (45,560)     |
| Tangible Assets                           | S   | 12,169,227   | S   | 11,711,662   | S     | 11,269,318      | S    | 10,857,237   | S | 10,003,668   |
| Tangible Common Equity to Tangible Assets | 03  | 8.66 %       | ja: | 8.60 %       |       | 8.58 %          |      | 9.04 %       | 6 | 9.98 %       |