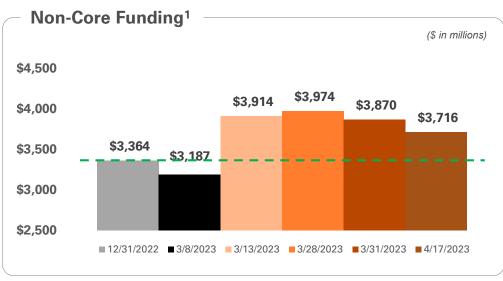

#### **Healthy Liquidity & Funding Capacity**

- Well positioned to weather current environment
- Holding \$791 million in Fed cash as of April 17<sup>th</sup>; normally hold approximately \$300 million in Fed cash
- No borrowings from Federal Reserve lending facilities in 2023

#### **Deposit Detail**