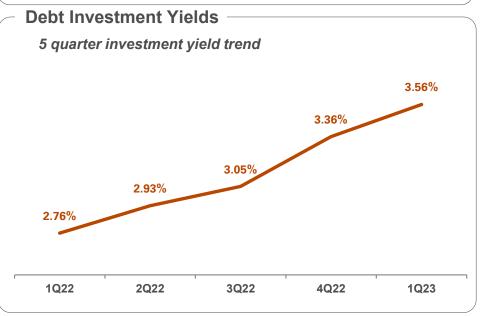

#### **Investment Portfolio**

#### Total Debt Investment Portfolio - \$1.15 Billion

**Debt Investments as % of Total Assets** 

Other Assets

AFS: \$966.1 Million HTM: \$184.8 Million

Total Mark to Market: \$88.6 Million<sup>1</sup> ACL Credit Mark: \$885 Thousand<sup>2</sup>

- Investment portfolio represents 9% of Total Assets
- 84.3% of the portfolio is available for sale
- Effective duration is 4.01 years
- Portfolio yield is 3.56%
- Current mark to market represents less than 8.5% of Tangible Common Equity